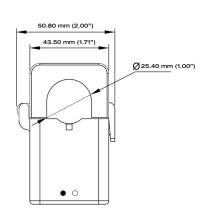

## **MECHANICAL**

Case Material White Nylon, UL 94 V-0
Leads 600V, 22 gage
Operating Temperature -15 to 60°C (5 to 140°F)
Storage Temperature -20 to 85°C (-4 to 185°F)