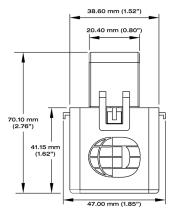

## **MECHANICAL**

Case Material White Nylon, UL 94 V-0
Leads 600V, 22 gage
Operating Temperature -15 to 60°C (5 to 140°F)
Storage Temperature -20 to 85°C (-4 to 185°F)