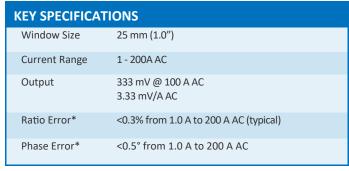

# HIGH PERFORMANCE MIDI HINGED CURRENT TRANSFORMERS 100A

The hinged "Midi" CTs are high performance, medium amperage, hinged current transformers. Use for current measurement, energy metering, load surveys, demand metering, energy research, and submetering.

<sup>\*</sup> For maximum performance, keep CT contact surfaces wiped clean and free of debris.

Output 333 mV @ 100 A

Wire Polarity White = Hi, positive (+)
Black = Low, negative (-)

Phasing Arrow On Case Points

Orientation Toward Load

Frequency Range 50 to 400 Hz