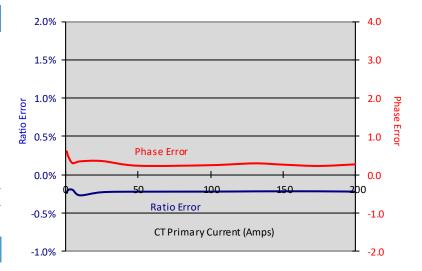

<sup>\*</sup> For maximum performance, keep CT contact surfaces wiped clean and free of debris.

Output 333 mV @ 100 A

Wire Polarity White = Hi, positive (+)
Black = Low, negative (-)

Phasing Arrow On Case Points