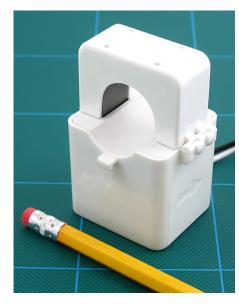

# HIGH PERFORMANCE MIDI HINGED CURRENT TRANSFORMERS 100A

The hinged "Midi" CTs are high performance, medium amperage, hinged current transformers. Use for current measurement, energy metering, load surveys, demand metering, energy research, and submetering.