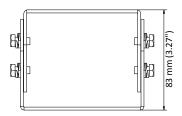

#### **Dimension**

# **Parameter**

| Model      | DS-1232ZJ-P                                       |
|------------|---------------------------------------------------|
| Parameters | Cardan Joint                                      |
| Appearance | Platinum Gray                                     |
| Material   | Steel                                             |
| Dimension  | 126 mm × 103.5 mm × 83 mm (4.96" × 4.07" × 3.27") |
| Weight     | Approx. 760 g (1.68 lb.)                          |