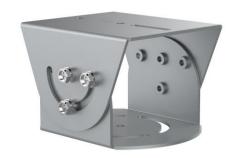

# **DS-1232ZJ-P**

## **Cardan Joint**

## **Feature**

- Enables the angle adjustment from -60° to 60°
- Applied to both indoor and outdoor conditions