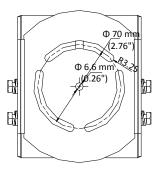

#### **Dimension**

# **Parameter**

| Model      | DS-1232ZJ-P                                       |
|------------|---------------------------------------------------|
| Parameters | Cardan Joint                                      |
| Appearance | Platinum Gray                                     |
| Material   | Steel                                             |
| Dimension  | 126 mm × 103.5 mm × 83 mm (4.96" × 4.07" × 3.27") |
| Weight     | Approx. 760 g (1.68 lb.)                          |