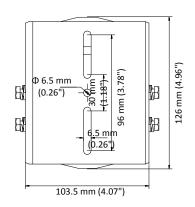

#### **Dimension**

# **Parameter**

| Model      | DS-1232ZJ-P                                       |
|------------|---------------------------------------------------|
| Parameters | Cardan Joint                                      |
| Appearance | Platinum Gray                                     |
| Material   | Steel                                             |
| Dimension  | 126 mm × 103.5 mm × 83 mm (4.96" × 4.07" × 3.27") |
| Weight     | Approx. 760 g (1.68 lb.)                          |