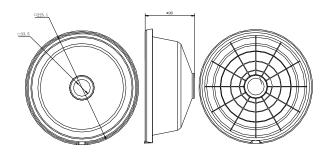

#### **Dimension:**

### Parameter:

| Model      | DS-1253ZJ-L                        |
|------------|------------------------------------|
|            | Rain Shade for Outdoor Dome Camera |
| Parameters |                                    |
| Appearance | Hikvision White                    |
| Material   | PP+30%GF                           |
| Dimension  | Φ 225.1×98mm                       |
| Weight     | 198g                               |