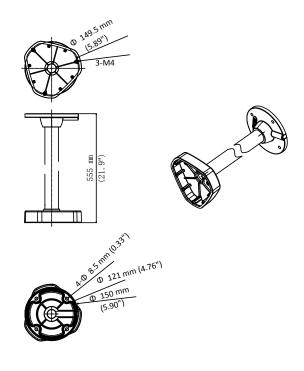

# **Dimension**

## **Parameter**

| Model      | DS-1271ZJ-DM25                              |
|------------|---------------------------------------------|
| Parameters | Pendant Mounting Bracket for Fisheye Camera |
| Appearance | Hikvision White                             |
| Material   | Aluminum Alloy                              |
| Dimension  | Φ 150 mm × 555 mm (5.90" × 21.9")           |
| Weight     | 1930 g (4.3 lb.)                            |