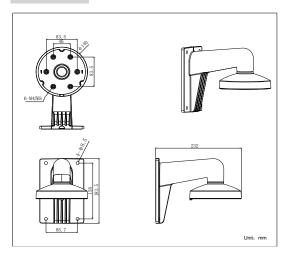

## **Dimension:**

## Parameter:

| Model       | DS-1273ZJ-140                                |
|-------------|----------------------------------------------|
|             | DS-2CC51xxP(N) Wall Mounting Bracket for     |
| Parameters  | Dome Camera                                  |
| Appearance  | Hikvision White                              |
| Range of    | Suitable for DS-2CC51xxP(N) dome camera wall |
| Application | mounting                                     |
| Material    | Aluminum Alloy                               |
| Dimension   | Φ 140×182×120mm                              |
| Weight      | 703g                                         |