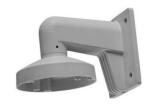

# DS-1273ZJ-140

DS-2CC51xxP(N) Wall Mounting Bracket for

Dome Camera

## **Order Model:**

DS-1273ZJ-140