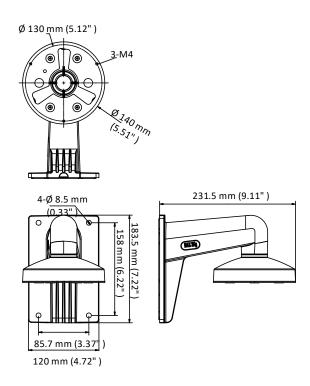

### **Dimension**

#### **Parameter**

| Model      | DS-1273ZJ-140-DM45                                    |
|------------|-------------------------------------------------------|
| Parameters | Wall Mount                                            |
| Appearance | Hikvision White                                       |
| Material   | Aluminum Alloy                                        |
| Dimension  | Ø 140 mm × 183.5 mm × 231.5mm (5.51" × 7.22" × 9.11") |
| Weight     | 907 g (2.0 lb.)                                       |