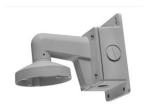

# DS-1273ZJ-140B

DS-2CC51xxP(N) Wall Mounting Bracket for Dome Camera (with Junction box)

#### Features:

- Aluminum alloy material with surface spray treatment
- The outlet hole makes the feature looks better
- Better water proof design
- Convenient installation coordinating with lower bowl