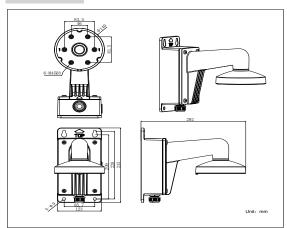

## **Dimension:**

#### Parameter:

| Model       | DS-1273ZJ-140B                               |
|-------------|----------------------------------------------|
|             | DS-2CC51xxP(N) Wall Mounting Bracket for     |
| Parameters  | Dome Camera (with Junction box)              |
| Appearance  | Hikvision White                              |
| Range of    | Suitable for DS-2CC51xxP(N) dome camera wall |
| Application | mounting                                     |
| Material    | Aluminum Alloy                               |
| Dimension   | Φ140×182×120mm                               |
| Weight      | 1488g                                        |