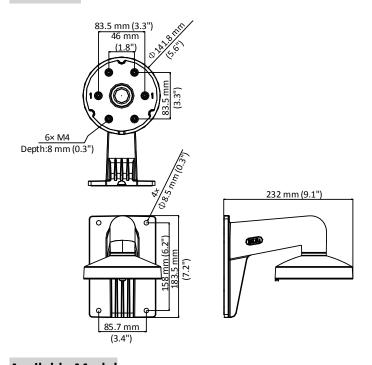

## **Dimension**

### **Parameter**

| Model      | DS-1273ZJ-DM32                                      |
|------------|-----------------------------------------------------|
| Parameters | Wall Mounting Bracket for Dome Camera               |
| Appearance | Hikvision White                                     |
| Material   | Aluminum Alloy                                      |
| Dimension  | Φ 141.8 mm × 183.5 mm × 232 mm (5.6" × 7.2" × 9.1") |
| Weight     | 650 g (1.4 lb.)                                     |