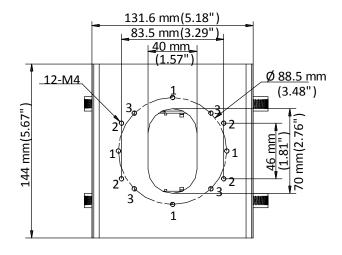

#### Dimension

#### Parameter

| Model      | DS-1275ZJ-S-SUS                                     |
|------------|-----------------------------------------------------|
| Parameters | Vertical Pole Mount                                 |
| Appearance | White                                               |
| Material   | Stainless Steel                                     |
| Dimension  | 144 mm × 131.6 mm × 44.3 mm (5.67" × 5.18" × 1.74") |
| Weight     | 760 g (1.68 lb.)                                    |