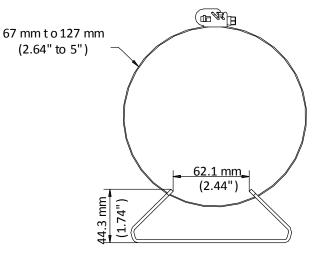

## Features

- Stainless steel with surface spray treatment
- Stainless steel ensures the reliable structure
- Adjustable diameter from 67 mm to 127 mm (2.64" to 5")

#### Dimension