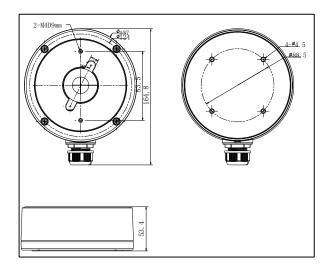

## **Dimension:**

## Parameter:

| Model      | DS-1280ZJ-DM22     |
|------------|--------------------|
|            | Junction Box for   |
| Parameters | Dome Camera        |
| Appearance | Hikvision White    |
| Material   | Aluminum Alloy     |
| Dimension  | Φ 137×164.8×53.4mm |
| Weight     | 520g               |