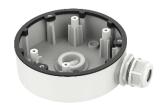

# DS-1280ZJ-DM46

**Junction Box** 

### **Feature**

- Aluminum alloy material with surface spray treatment
- Supports bottom outlet, and side outlet
- Applies to both indoor conditions, and outdoor conditions