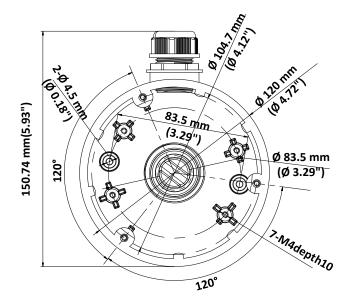

#### **Dimension**

## **Parameter**

| Model      | DS-1280ZJ-DM46                       |
|------------|--------------------------------------|
| Parameters | Junction Box                         |
| Appearance | Hikvision White                      |
| Material   | Aluminum Alloy                       |
| Dimension  | Ø 120 mm × 37.2 mm (Ø 4.72" × 1.46") |
| Weight     | 250 g (0.55 lb.)                     |