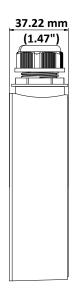

#### **Dimension**

## **Parameter**

| Model      | DS-1280ZJ-DM46                       |
|------------|--------------------------------------|
| Parameters | Junction Box                         |
| Appearance | Hikvision White                      |
| Material   | Aluminum Alloy                       |
| Dimension  | Ø 120 mm × 37.2 mm (Ø 4.72" × 1.46") |
| Weight     | 250 g (0.55 lb.)                     |