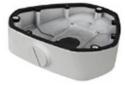

# DS-1281ZJ-DM25

**Inclined Ceiling Mount Bracket for** 

#### Dome Camera

### Features:

- Aluminum alloy material with surface spray treatment
- Cable hole on bracket makes the feature better

## Dimension:





# Order Model:

DS-1281ZJ-DM25

#### Parameter:

| Model      | DS-1281ZJ-DM25                     |
|------------|------------------------------------|
|            | Inclined Ceiling Mount Bracket for |
| Parameters | Dome Camera                        |
| Appearance | Hikvision White                    |
| Material   | Aluminum Alloy                     |
| Dimension  | 153×164×45mm                       |
| Weight     | 300g                               |

# Notice:

- The bracket should be installed on flat wall
- Waterproof rubber is necessary for outdoor application
- The wall must be capable of supporting over 3 times as much as the total weight of the camera and the mount.
- The maximum load capacity of the bracket is 4.5KG

Note: The actual dome camera may vary from the pictur