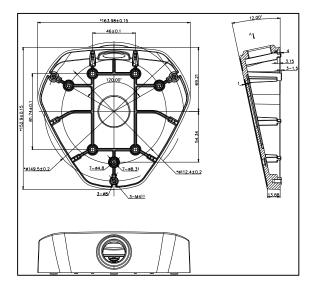

## Dimension:

#### Parameter:

| Model      | DS-1281ZJ-DM25                     |
|------------|------------------------------------|
|            | Inclined Ceiling Mount Bracket for |
| Parameters | Dome Camera                        |
| Appearance | Hikvision White                    |
| Material   | Aluminum Alloy                     |
| Dimension  | 153×164×45mm                       |
| Weight     | 300g                               |