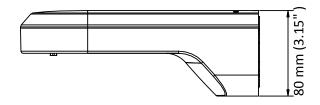

### Dimension

223.5 mm (8.8")

### Parameter

| Model      | DS-1294ZJ-PT                                       |
|------------|----------------------------------------------------|
| Parameters | Wall Mount                                         |
| Appearance | Hikvision White                                    |
| Material   | Plastic and Steel                                  |
| Dimension  | 223.5 mm × 125.8 mm × 80 mm (8.8" × 4.95" × 3.15") |
| Weight     | 480 g (1.06 lb.)                                   |