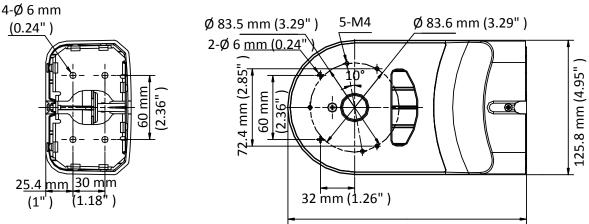

### Dimension

223.5 mm (8.8")

### Parameter

| Model      | DS-1294ZJ-PT                                       |
|------------|----------------------------------------------------|
| Parameters | Wall Mount                                         |
| Appearance | Hikvision White                                    |
| Material   | Plastic and Steel                                  |
| Dimension  | 223.5 mm × 125.8 mm × 80 mm (8.8" × 4.95" × 3.15") |
| Weight     | 480 g (1.06 lb.)                                   |