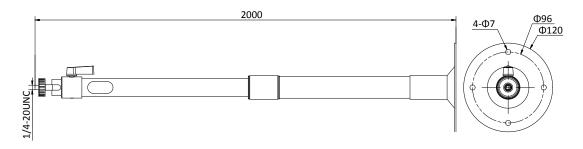

## **Dimension**

#### **Parameters**

| Model            | DS-1297ZJ                |
|------------------|--------------------------|
| Parameters       | Pendant Mounting Bracket |
| Appearance       | Hikvision White          |
| Material         | Aluminum Alloy           |
| Dimension        | Ф120x2000mm              |
| Weight           | 1035g                    |
| Extendable Range | 1.2 m to 2.0 m           |