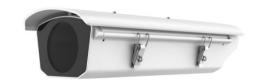

# **DS-1331HZ-C**

#### **Outdoor Housing**

## **Features:**

- Adopt side-cover design for convenient installation and maintenance.
- Adopt stainless steel dual-hasp design, water-proof up to IP 67
- Partial glass silk print to protect imaging area
- Built-in automatic temperature control system to ensure stable running.