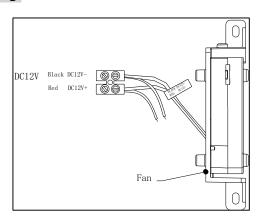

>range | Without heating<br>Fan on: 45°±5°C<br>Fan off: 35°±5°C |
| Power                                     | DC12V                                                  |
| Power consumption                         | Fan: 4W                                                |
| Protection level                          | IP67                                                   |
| Material                                  | Main: aluminum alloy<br>Window: glass                  |
| Dimension(mm)                             | 455.3×169.2×110                                        |
| Matching power supply                     | DC12V 2A Power pack                                    |
| Weight                                    | 1900g                                                  |

## Wiring: