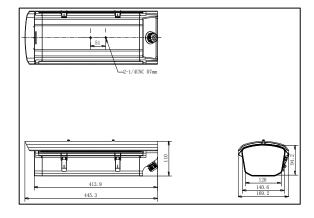

## **Dimension:**

## Parameter:

| Model Parameters                          | DS-1331HZ-C                                            |
|-------------------------------------------|--------------------------------------------------------|
|                                           | Outdoor Housing                                        |
| Produce features                          | Contain fan, suitable for high temperature environment |
| Working temperature                       | -20°C ~+60°C, Humidity 95% or less<br>(non-condensing) |
| Automatic<br>temperature control<br>range | Without heating<br>Fan on: 45°±5°C<br>Fan off: 35°±5°C |
| Power                                     | DC12V                                                  |
| Power consumption                         | Fan: 4W                                                |
| Protection level                          | IP67                                                   |
| Material                                  | Main: aluminum alloy<br>Window: glass                  |
| Dimension(mm)                             | 455.3×169.2×110                                        |
| Matching power supply                     | DC12V 2A Power pack                                    |
| Weight                                    | 1900g                                                  |