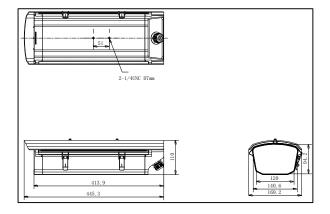

#### **Dimension:**

## Parameter:

| Model                                     | DS-1331HZ-H                                                                                                       |
|-------------------------------------------|-------------------------------------------------------------------------------------------------------------------|
| Parameters                                | Outdoor housing                                                                                                   |
| Produce features                          | Contain heater, fan                                                                                               |
| Working temperature                       | -40°C~+60°C, Humidity 95% or less<br>(non-condensing)                                                             |
| Automatic<br>temperature control<br>range | -40°C ~ +60°C  Heater on: 5°C±5°C, fan operating for constant temperature;  Fan on: 40°±5°C, for heat dissipation |
| Power                                     | AC 24V                                                                                                            |
| Power consumption                         | Fan: 4W, Heater: 60W                                                                                              |
| Protection level                          | IP67                                                                                                              |
| Material                                  | Main: aluminum alloy<br>Window: glass                                                                             |
| Dimension(mm)                             | 445.3×110×169.2                                                                                                   |
| Matching power supply                     | AC24V 4A power pack                                                                                               |
| Weight                                    | 1900g                                                                                                             |