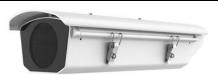

# DS-1331HZ-H

Outdoor Housing

## **Features:**

- Adopt side-cover design for convenient installation and maintenance.
- Adopt stainless steel dual-hasp design, water-proof up to IP 67
- Partial glass silk print to protect imaging area
- Built-in automatic temperature control system to ensure stable running.