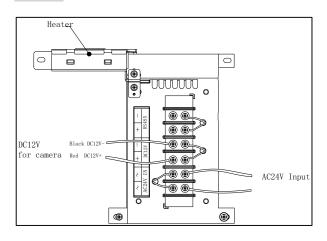

| IP67                                                                                                              |
| Material                                  | Main: aluminum alloy<br>Window: glass                                                                             |
| Dimension(mm)                             | 445.3×110×169.2                                                                                                   |
| Matching power supply                     | AC24V 4A power pack                                                                                               |
| Weight                                    | 1900g                                                                                                             |

# Wiring: