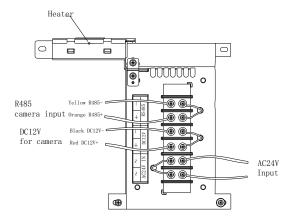

|
| Protection level                    | IP67                                                                                                             |
| Material                            | Main: aluminum alloy<br>Window: glass                                                                            |
| Dimension(mm)                       | 455.3×169.3×169.2                                                                                                |
| Matching power supply               | AC24V 4A power pack                                                                                              |
| Weight                              | 2500g                                                                                                            |

# Wiring: