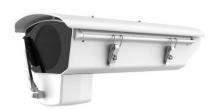

# **DS-1331HZ-HW**

Outdoor Housing (with heater and wiper)

## Features:

- Adopt side-cover design for convenient installation and maintenance
- Adopt stainless steel dual-hasp design, water-proof up to IP67
- Partial glass silk print to protect imaging area
- Built-in automatic temperature control system to ensure stable running
- Wiper included for rainy days