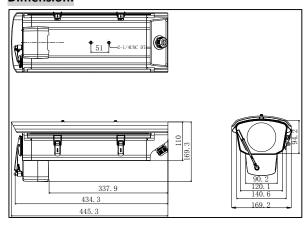

### **Dimension:**

## Parameter:

| Model                               | DS-1331HZ-HW                                                                                                     |
|-------------------------------------|------------------------------------------------------------------------------------------------------------------|
| Parameters                          | Outdoor Housing with heater and wiper                                                                            |
| Produce features                    | With heater, fan, wiper                                                                                          |
| Working temperature                 | -40°C ∼+60°C, Humidity 95% or less<br>(non-condensing)                                                           |
| Automatic temperature control range | -40°C ~+60°C  Heater on: 5°C±5°C, fan operating for constant temperature;  Fan on: 40°±5°C, for heat dissipation |
| Power                               | AC24V                                                                                                            |
| Power consumption                   | Fan: 4W; Wiper: 4W; Heater: 60W                                                                                  |
| Protection level                    | IP67                                                                                                             |
| Material                            | Main: aluminum alloy<br>Window: glass                                                                            |
| Dimension(mm)                       | 455.3×169.3×169.2                                                                                                |
| Matching power supply               | AC24V 4A power pack                                                                                              |
| Weight                              | 2500g                                                                                                            |