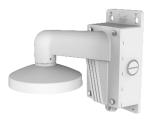

# DS-1473ZJ-155B

**Wall Mount for Dome Camera** 

## Feature

- Aluminum alloy with surface spray treatment
- The cap facilitates the installation
- Waterproof design

## **Parameter**

| Model      | DS-1473ZJ-155B                                       |
|------------|------------------------------------------------------|
| Parameters | Wall Mount for Dome Camera                           |
| Appearance | Hikvision White                                      |
| Material   | Aluminum Alloy                                       |
| Dimension  | Ø 155 mm × 243 mm × 300 mm (6.10" × 9.56" × 11.81" ) |
| Weight     | 1750 g (3.86 lb.)                                    |