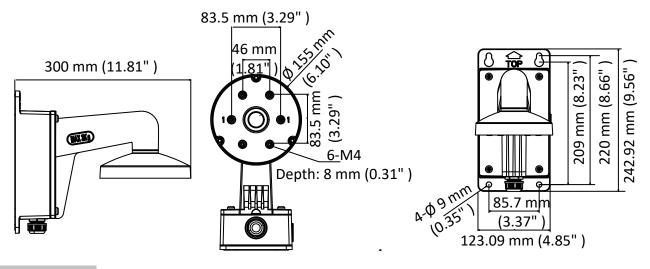

## **Dimension**

## **Parameter**

| Model      | DS-1473ZJ-155B                                       |
|------------|------------------------------------------------------|
| Parameters | Wall Mount for Dome Camera                           |
| Appearance | Hikvision White                                      |
| Material   | Aluminum Alloy                                       |
| Dimension  | Ø 155 mm × 243 mm × 300 mm (6.10" × 9.56" × 11.81" ) |
| Weight     | 1750 g (3.86 lb.)                                    |