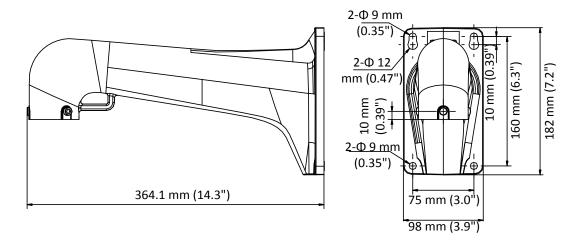

#### **Dimension**

#### **Parameter**

| Model      | DS-1603ZJ-P                        |
|------------|------------------------------------|
| Parameters | Wall Mount for PanoVu              |
| Appearance | Hikvision Gray                     |
| Material   | Aluminum Alloy                     |
| Dimension  | 364.1 mm × 182.0 mm (14.3" × 7.2") |
| Weight     | 1400 g (3.09 lb.)                  |