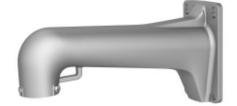

# **DS-1603ZJ-P**

Wall Mount for PanoVu

## **Feature**

- Aluminum alloy with surface spray treatment
- The hook for safety rope facilitates camera's installation
- Waterproof design

## **Available Model**

DS-1603ZJ-P