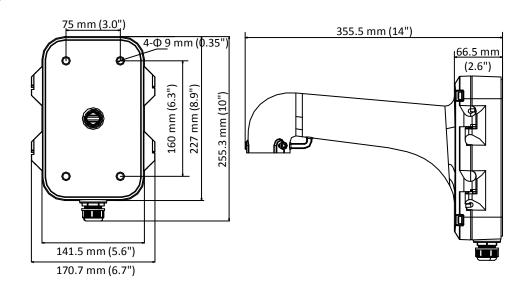

# **Dimension**

### **Parameter**

| Model      | DS-1604ZJ                                         |
|------------|---------------------------------------------------|
| Parameters | Wall Mounting Bracket for Speed Dome              |
| Appearance | Hikvision White                                   |
| Material   | Aluminum Alloy                                    |
| Dimension  | 355.5 mm × 255.3 mm × 170.7 mm (14" × 10" × 6.7") |
| Weight     | 2150 g (4.7 lb.)                                  |