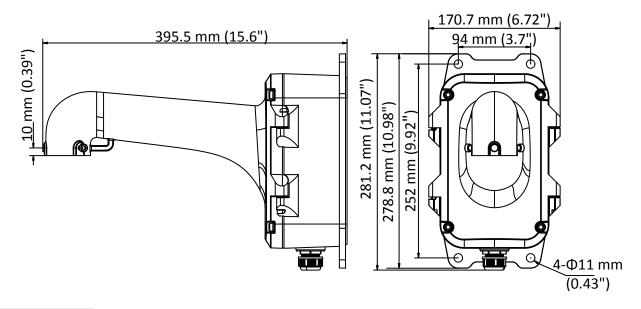

## **Dimension**

## **Parameter**

| Model      | DS-1604ZJ-BOX-P                                         |
|------------|---------------------------------------------------------|
| Parameters | Wall Mount for Speed Dome                               |
| Appearance | Platinum Gray                                           |
| Material   | Aluminum Alloy                                          |
| Dimension  | 395.5 mm × 281.2 mm × 170.7 mm (15.6" × 11.07" × 6.72") |
| Weight     | 2.15 kg (4.74 lb.)                                      |