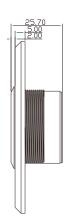

*Dimension and Installation**







## In s ta lla tion



## **DS-K7P03**

## **Features**

- Dimension(L×W×H): 86×86×25.7mm(3.39×3.39×1.01");
- Input Voltage: DC12V;
- Working Current: 20mA(standby), 50mA(working current);
- Current Rating: 1A@30VDC,0.5A@125VAC;
- Output Contact: NO/NC/COM contact;
- Panel: aluminum panel;
- Aging Test: already passed 1 million times aging test;
- Suitable Doors: all kinds of narrow doorframes;
- Working Temperature: -20°C to +50°C (-4°F to 122°F);
- Working Humidity: 0 to 95% (relative humidity);
- Maximum Inductive Distance: 40 to 100mm(1.57 to 3.94") (adjustable);
- LED Indicator Status: white/green/red LED, indicates power-off/active/Standby;
- Product Weight: 0.15kg (0.33lb).



## **DS-K7P03**

## **Dimension and Installation**

## Dimension







#### Installation

Detection range: 4-10cm(Adjustable)

VR1 illustration"

- ⊗ The Farthest distance
- ⊕ The Nearest distance



Time delay:0.5S~25S

VR2 illustration"

- ⊗ Min.time delay
- ⊕ Max.time delay

## DS-K7P04

## **Features**

- T Dimension(L×W×H): 90×35×37.7mm(3.54×1.38×1.48");
- Input Voltage: DC12V;
- Working Current: 20mA(standby), 50mA(working current);
- Current Rating: 1A@30VDC,0.5A@125VAC;
- Output Contact: NO/NC/COM Contact;
- Panel: aluminum panel;
- Aging Test: already passed 1 million times aging test;
- Suitable Doors: all kinds of narrow doorframes;
- Working Temperature: -20°C to +50°C (-4°F to 122°F);
- Working Humidity: 0 to 95% (relative humidity);
- Maximum Inductive Distance: 40 to 100mm(1.57 to 3.94") (adjustable);
- LED Indicator Status: white/green/red L