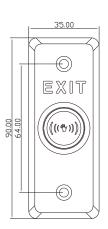

# **DS-K7P02**

### **Features**

- Dimension(L×W×H): 90×35×28.9mm(3.54×1.38×1.14");
- Structure: aluminum alloy panel, metal button;
- Current Rating: 3A@36VDC Max;
- Output Contact: NO/NC/COM Contact;
- Aging Test: already passed the 500 thousand times aging test;
- Suitable Doors: hollow doorframe and embedded-electric box;
- Working Temperature: -10°C to +55°C (14°F to 131°F);
- Working Humidity: 0 to 95% (relative humidity);
- Panel: aluminum panel with sandblast;
- Product Weight: 0.20kg (0.44lb).

## **DS-K7P02**

## **Dimension and Installation**