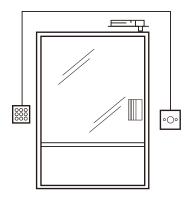

#### Installation

Detection range: 4-10cm(Adjustable)

VR1 illustration"

- ⊗ The Farthest distance
- ⊕ The Nearest distance

Time delay:0.5S~25S

VR2 illustration"

- ⊗ Min.time delay
- ⊕ Max.time delay