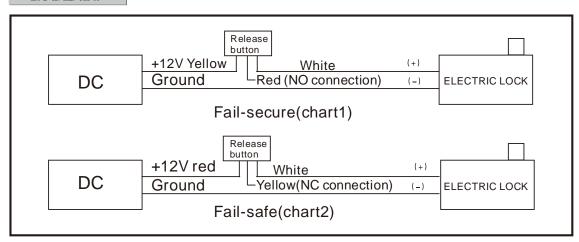

4°F to 131°F);
- Working Humidity: 0 to 95% (relative humidity);
- Panel: aluminum panel with sandblast;
- Product Weight: 0.25kg (0.55lb).

D im ension



# **DS-K7P01**

## **Dimension and Installation**



# **DS-K7P02**

### **Features**

- Dimension(L×W×H): 90×35×28.9mm(3.54×1.38×1.14");
- Structure: aluminum alloy panel, metal button;
- Current Rating: 3A@36VDC Max;
- Output Contact: NO/NC/COM Contact;
- Aging Test: already passed the 500 thousand times aging test;
- Suitable Doors: hollow doorframe and embedded-electric box;
- Working Temperature: -10°C to +55°C (14°F to 131°F);
- Working Humidity: 0 to 95% (relative humidity);
- Panel: aluminum panel with sandblast;
- Product Weight: 0.20kg (0.44lb).



## **DS-K7P02**

## **Dimension and Installation**







## In s ta lla tion



## **DS-K7P03**

## **Features**

- Dimension(L×W×H): 86×86×25.7mm(3.39×3.39×1.01");
- Input Voltage: DC12V;
- Working Current: 20mA(standby), 50mA(working current);
- Current Rating: 1A@30VDC,0.5A@125VAC;
- Output Contact: NO/NC/COM contact;
- Panel: aluminum panel;
- Aging Test: already passed 1 million times aging test;
- Suitable Doors: all kinds of narrow doorframes;
- Working Temperature: -20°C to +50°C (-4°F to 122°F);
- Working Humidity: 0 to 95% (relative humidity);
- Maximum Inductive Distance: 40 to 100mm(1.57 to 3.94") (adjustable);
- LED Indicator Status: white/green/red LED, indicates power-off/active/Standby;
- Product Weight: 0.15kg (0.33lb).



## **DS-K7P03**

## **Dimension and Installation**

## Dimension







#### Installation

Detection range: 4-10cm(Adjustable)