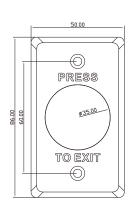

#### **Features**

- Dimension (L×W×H): 86×86×28.9mm(3.39×3.39×1.14");
- Structure: aluminum alloy panel, metal button;
- Current Rating: 3A@36VDC Max;
- Output Contact: NO/NC/COM Contact;
- Aging Test: already passed 500 thousand times aging test;
- Suitable Doors: hollow doorframe and embedded-electric box;
- Working Temperature: -10°C to +55°C (14°F to 131°F);
- Working Humidity: 0 to 95% (relative humidity);
- Panel: aluminum panel with sandblast;
- Product Weight: 0.25kg (0.55lb).

D im ension

# **DS-K7P01**

## **Dimension and Installation**