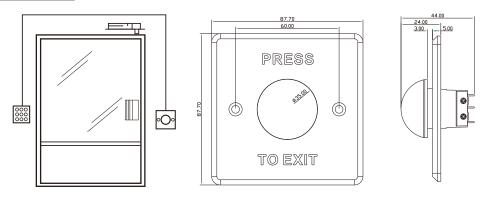

# **DS-K7P06**

#### **Features**

- Dimension(L×W×H): 87.7×87.7×44mm(3.46×3.46×2.13");
- Structure: stainless steel panel, metal button, metal bottom case;
- Current Rating: 3A@36VDC Max;
- Output Contact: NO/NC/COM Contact;
- Aging Test: already passed 500 thousand times aging test;
- Accessories: equipped with metal bottom case;
- Suitable Doors: all kinds of doors;
- Working Temperature: -10°C to +55°C (14°F to 131°F);
- Working Humidity: 0 to 95% (relative humidity);
- Panel: brushed stainless steel panel;
- Bottom Case: polished zinc alloy with chromium electroplating;
- Product Weight: 0.23kg (0.51lb).

## **DS-K7P06**

### **Dimension and Installation**

### D im ensionb

#### In s ta lla tion