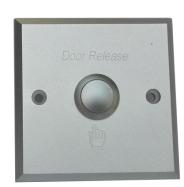

# **DS-K7P01**

#### **Features**

- Dimension (L×W×H): 86×86×28.9mm(3.39×3.39×1.14");
- Structure: aluminum alloy panel, metal button;
- Current Rating: 3A@36VDC Max;
- Output Contact: NO/NC/COM Contact;
- Aging Test: already passed 500 thousand times aging test;
- Suitable Doors: hollow doorframe and embedded-electric box;
- Working Temperature: -10°C to +55°C (14°F to 131°F);
- Working Humidity: 0 to 95% (relative humidity);
- Panel: aluminum panel with sandblast;
- Product Weight: 0.25kg (0.55lb).