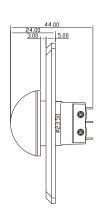

#### **Features**

- Dimension (L×W×H): 86×86×28.9mm(3.39×3.39×1.14");
- Structure: aluminum alloy panel, metal button;
- Current Rating: 3A@36VDC Max;
- Output Contact: NO/NC/COM Contact;
- Aging Test: already passed 500 thousand times aging test;
- Suitable Doors: hollow doorframe and embedded-electric box;
- Working Temperature: -10°C to +55°C (14°F to 131°F);
- Working Humidity: 0 to 95% (relative humidity);
- Panel: aluminum panel with sandblast;
- Product Weight: 0.25kg (0.55lb).

## In s ta lla tion

# **DS-K7P01**

## **Dimension and Installation**