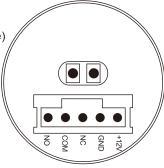

## DS-K7P04

## **Features**

- T Dimension(L×W×H): 90×35×37.7mm(3.54×1.38×1.48");
- Input Voltage: DC12V;
- Working Current: 20mA(standby), 50mA(working current);
- Current Rating: 1A@30VDC,0.5A@125VAC;
- Output Contact: NO/NC/COM Contact;
- Panel: aluminum panel;
- Aging Test: already passed 1 million times aging test;
- Suitable Doors: all kinds of narrow doorframes;
- Working Temperature: -20°C to +50°C (-4°F to 122°F);
- Working Humidity: 0 to 95% (relative humidity);
- Maximum Inductive Distance: 40 to 100mm(1.57 to 3.94") (adjustable);
- LED Indicator Status: white/green/red LED, indicates power-off/active/Standby;
- Product Weight: 0.12kg (0.26lb).

## **DS-K7P04**

#### **Dimension and Installation**

## Installation

Detection range: 4-10cm(Adjustable)

VR1 illustration"

- ⊗ Max.detection distance
- ⊕ Min.detection distance

Time delay:0.5S~25S

VR2 illustration"

- ⊗ Min.time delay
- ⊕ Max.time delay