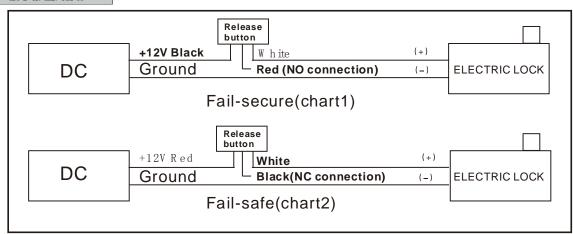

P05**

## **Dimension and Installation**

### Dimension







#### Installation



# **DS-K7P06**

#### **Features**

- Dimension(L×W×H): 87.7×87.7×44mm(3.46×3.46×2.13");
- Structure: stainless steel panel, metal button, metal bottom case;
- Current Rating: 3A@36VDC Max;
- Output Contact: NO/NC/COM Contact;
- Aging Test: already passed 500 thousand times aging test;
- Accessories: equipped with metal bottom case;
- Suitable Doors: all kinds of doors;
- Working Temperature: -10°C to +55°C (14°F to 131°F);
- Working Humidity: 0 to 95% (relative humidity);
- Panel: brushed stainless steel panel;
- Bottom Case: polished zinc alloy with chromium electroplating;
- Product Weight: 0.23kg (0.51lb).



## **DS-K7P06**

### **Dimension and Installation**

### D im ensionb



#### In s ta lla tion