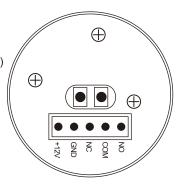

## DS-K7P04

## **Features**

- T Dimension(L×W×H): 90×35×37.7mm(3.54×1.38×1.48");
- Input Voltage: DC12V;
- Working Current: 20mA(standby), 50mA(working current);
- Current Rating: 1A@30VDC,0.5A@125VAC;
- Output Contact: NO/NC/COM Contact;
- Panel: aluminum panel;
- Aging Test: already passed 1 million times aging test;
- Suitable Doors: all kinds of narrow doorframes;
- Working Temperature: -20°C to +50°C (-4°F to 122°F);
- Working Humidity: 0 to 95% (relative humidity);
- Maximum Inductive Distance: 40 to 100mm(1.57 to 3.94") (adjustable);
- LED Indicator Status: white/green/red LED, indicates power-off/active/Standby;
- Product Weight: 0.12kg (0.26lb).

## **DS-K7P04**

#### **Dimension and Installation**

## Dimension