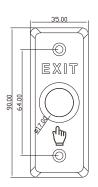

### **Features**

- Dimension(L×W×H): 90×35×28.9mm(3.54×1.38×1.14");
- Structure: aluminum alloy panel, metal button;
- Current Rating: 3A@36VDC Max;
- Output Contact: NO/NC/COM Contact;
- Aging Test: already passed the 500 thousand times aging test;
- Suitable Doors: hollow doorframe and embedded-electric box;
- Working Temperature: -10°C to +55°C (14°F to 131°F);
- Working Humidity: 0 to 95% (relative humidity);
- Panel: aluminum panel with sandblast;
- Product Weight: 0.20kg (0.44lb).

## **DS-K7P02**

## **Dimension and Installation**