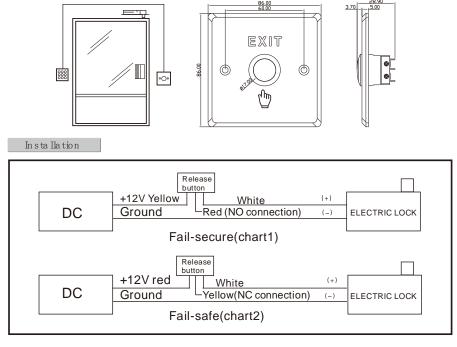

# **DS-K7P01**

#### **Features**

- Dimension (L×W×H): 86×86×28.9mm(3.39×3.39×1.14");
- Structure: aluminum alloy panel, metal button;
- Current Rating: 3A@36VDC Max;
- Output Contact: NO/NC/COM Contact;
- Aging Test: already passed 500 thousand times aging test;
- Suitable Doors: hollow doorframe and embedded-electric box;
- Working Temperature: -10°C to +55°C (14°F to 131°F);
- Working Humidity: 0 to 95% (relative humidity);
- Panel: aluminum panel with sandblast;
- Product Weight: 0.25kg (0.55lb).

D im ension



# **DS-K7P01**

## **Dimension and Installation**



# **DS-K7P02**

### **Features**

- Dimension(L×W×H): 90×35×28.9mm(3.54×1.38×1.14");
- Structure: aluminum alloy panel, metal button;
- Current Rating: 3A@36VDC Max;
- Output Contact: NO/NC/COM Contact;
- Aging Test: already passed the 500 thousand times aging test;
- Suitable Doors: hollow doorframe and embedded-electric box;
- Working Temperature: -10°C to +55°C (14°F to 131°F);
- Working Humidity: 0 to 95% (relative humidity);
- Panel: aluminum panel with sandblast;
- Product Weight: 0.20kg (0.44lb).



## **DS-K7P02**

## **Dimension and Installation**







## In s ta lla tion



## **DS-K7P03**

## **Features**

- Dimension(L×W×H): 86×86×25.7mm(3.39×3.39×1.01");
- Input Voltage: DC12V;
- Working Current: 20mA(standby), 50mA(working current);
- Current Rating: 1A@30VDC,0.5A@125VAC;