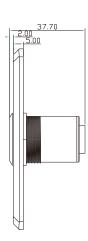

## DS-K7P04

## **Features**

- T Dimension(L×W×H): 90×35×37.7mm(3.54×1.38×1.48");
- Input Voltage: DC12V;
- Working Current: 20mA(standby), 50mA(working current);
- Current Rating: 1A@30VDC,0.5A@125VAC;
- Output Contact: NO/NC/COM Contact;
- Panel: aluminum panel;
- Aging Test: already passed 1 million times aging test;
- Suitable Doors: all kinds of narrow doorframes;
- Working Temperature: -20°C to +50°C (-4°F to 122°F);
- Working Humidity: 0 to 95% (relative humidity);
- Maximum Inductive Distance: 40 to 100mm(1.57 to 3.94") (adjustable);
- LED Indicator Status: white/green/red LED, indicates power-off/active/Standby;
- Product Weight: 0.12kg (0.26lb).

## **DS-K7P04**

#### **Dimension and Installation**

## Dimension