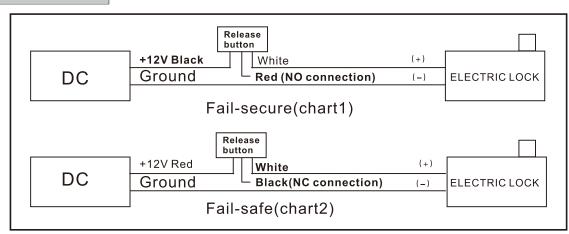

# **DS-K7P01**

#### **Features**

- Dimension (L×W×H): 86×86×28.9mm(3.39×3.39×1.14");
- Structure: aluminum alloy panel, metal button;
- Current Rating: 3A@36VDC Max;
- Output Contact: NO/NC/COM Contact;
- Aging Test: already passed 500 thousand times aging test;
- Suitable Doors: hollow doorframe and embedded-electric box;
- Working Temperature: -10°C to +55°C (14°F to 131°F);
- Working Humidity: 0 to 95% (relative humidity);
- Panel: aluminum panel with sandblast;
- Product Weight: 0.25kg (0.55lb).

# **DS-K7P02**

### **Features**

- Dimension(L×W×H): 90×35×28.9mm(3.54×1.38×1.14");
- Structure: aluminum alloy panel, metal button;
- Current Rating: 3A@36VDC Max;
- Output Contact: NO/NC/COM Contact;
- Aging Test: already passed the 500 thousand times aging test;
- Suitable Doors: hollow doorframe and embedded-electric box;
- Working Temperature: -10°C to +55°C (14°F to 131°F);
- Working Humidity: 0 to 95% (relative humidity);
- Panel: aluminum panel with sandblast;
- Product Weight: 0.20kg (0.44lb).