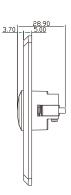

### **Features**

- Dimension(L×W×H): 90×35×28.9mm(3.54×1.38×1.14");
- Structure: aluminum alloy panel, metal button;
- Current Rating: 3A@36VDC Max;
- Output Contact: NO/NC/COM Contact;
- Aging Test: already passed the 500 thousand times aging test;
- Suitable Doors: hollow doorframe and embedded-electric box;
- Working Temperature: -10°C to +55°C (14°F to 131°F);
- Working Humidity: 0 to 95% (relative humidity);
- Panel: aluminum panel with sandblast;
- Product Weight: 0.20kg (0.44lb).

## **DS-K7P02**

## **Dimension and Installation**