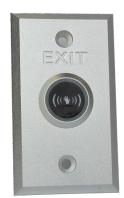

## **DS-K7P03**

## **Features**

- Dimension(L×W×H): 86×86×25.7mm(3.39×3.39×1.01");
- Input Voltage: DC12V;
- Working Current: 20mA(standby), 50mA(working current);
- Current Rating: 1A@30VDC,0.5A@125VAC;
- Output Contact: NO/NC/COM contact;
- Panel: aluminum panel;
- Aging Test: already passed 1 million times aging test;
- Suitable Doors: all kinds of narrow doorframes;
- Working Temperature: -20°C to +50°C (-4°F to 122°F);
- Working Humidity: 0 to 95% (relative humidity);
- Maximum Inductive Distance: 40 to 100mm(1.57 to 3.94") (adjustable);
- LED Indicator Status: white/green/red LED, indicates power-off/active/Standby;
- Product Weight: 0.15kg (0.33lb).

## **Dimension and Installation**