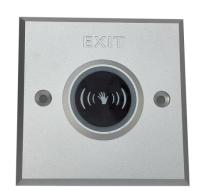

## **Features**

- Dimension(L×W×H): 86×86×25.7mm(3.39×3.39×1.01");
- Input Voltage: DC12V;
- Working Current: 20mA(standby), 50mA(working current);
- Current Rating: 1A@30VDC,0.5A@125VAC;
- Output Contact: NO/NC/COM contact;
- Panel: aluminum panel;
- Aging Test: already passed 1 million times aging test;
- Suitable Doors: all kinds of narrow doorframes;
- Working Temperature: -20°C to +50°C (-4°F to 122°F);
- Working Humidity: 0 to 95% (relative humidity);
- Maximum Inductive Distance: 40 to 100mm(1.57 to 3.94") (adjustable);
- LED Indicator Status: white/green/red LED, indicates power-off/active/Standby;
- Product Weight: 0.15kg (0.33lb).