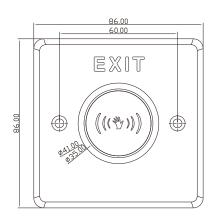

**Dimension and Installation**







## In s ta lla tion



## **DS-K7P03**

## **Features**

- Dimension(L×W×H): 86×86×25.7mm(3.39×3.39×1.01");
- Input Voltage: DC12V;
- Working Current: 20mA(standby), 50mA(working current);
- Current Rating: 1A@30VDC,0.5A@125VAC;
- Output Contact: NO/NC/COM contact;
- Panel: aluminum panel;
- Aging Test: already passed 1 million times aging test;
- Suitable Doors: all kinds of narrow doorframes;
- Working Temperature: -20°C to +50°C (-4°F to 122°F);
- Working Humidity: 0 to 95% (relative humidity);
- Maximum Inductive Distance: 40 to 100mm(1.57 to 3.94") (adjustable);
- LED Indicator Status: white/green/red LED, indicates power-off/active/Standby;
- Product Weight: 0.15kg (0.33lb).



## **DS-K7P03**

## **Dimension and Installation**

## Dimension







#### Installation

Detection range: 4-10cm(Adjustable)

VR1 illustration"

- ⊗ The Farthest distance
- ⊕ The Nearest distance



Time delay:0.5S~25S

VR2 illustration"

- ⊗ Min.time delay
- ⊕ Max.time delay

## DS-K7P04

## **Features**

- T Dimension(L×W×H): 90×35×37.7mm(3.54×1.38×1.48");
- Input Voltage: DC12V;
- Working Current: 20mA(standby), 50mA(working current);
- Current Rating: 1A@30VDC,0.5A@125VAC;
- Output Contact: NO/NC/COM Contact;
- Panel: aluminum panel;
- Aging Test: already passed 1 million times aging test;
- Suitable Doors: all kinds of narrow doorframes;
- Working Temperature: -20°C to +50°C (-4°F to 122°F);
- Working Humidity: 0 to 95% (relative humidity);
- Maximum Inductive Distance: 40 to 100mm(1.57 to 3.94") (adjustable);
- LED Indicator Status: white/green/red