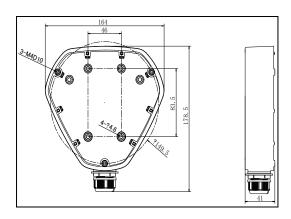

## **Dimension:**

## Parameter:

| Model      | DS-1280ZJ-DM25   |
|------------|------------------|
|            | Junction Box for |
| Parameters | Dome Camera      |
| Appearance | Hikvision White  |
| Material   | Aluminum Alloy   |
| Dimension  | 178.5×164×41mm   |
| Weight     | 340g             |